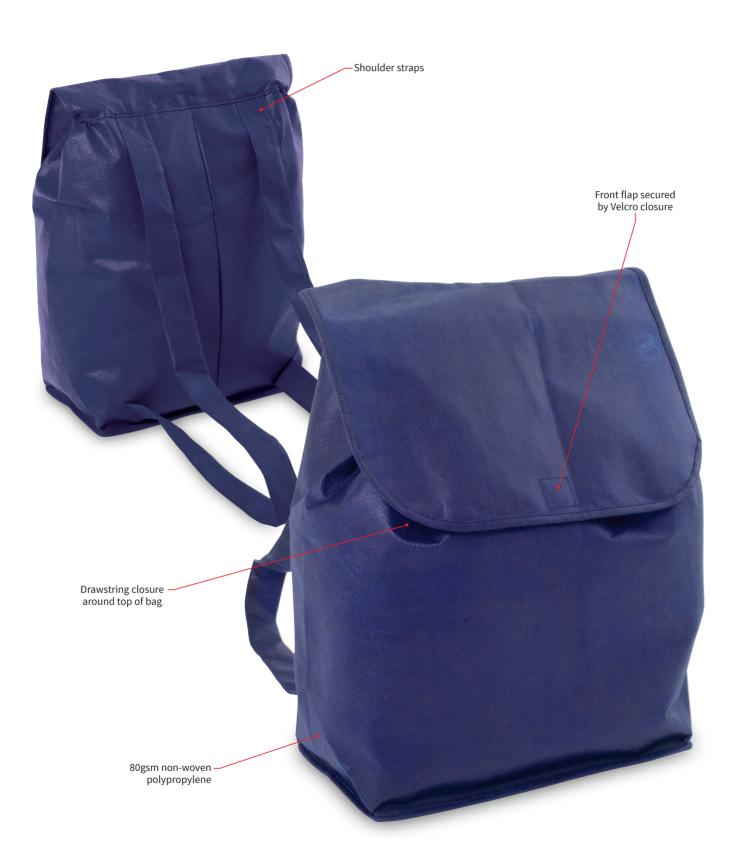

## SPECIFICATIONS

| MATERIAL:                         | 80gsm non-woven polypropylene                                                                                                                                                                                                                                                                      |
|-----------------------------------|----------------------------------------------------------------------------------------------------------------------------------------------------------------------------------------------------------------------------------------------------------------------------------------------------|
| SIZE:                             | 27.5cm W x 36.5cm H x 16.5cm D                                                                                                                                                                                                                                                                     |
| CAPACITY:                         | 16 litres                                                                                                                                                                                                                                                                                          |
| <b>DECORATION TYPES:</b>          | Embroidery, Plastisol Transfer, Screenprint, Supacolour                                                                                                                                                                                                                                            |
| DECORATION AREAS:<br>DESCRIPTION: | <ul> <li>Print / Supacolour areas</li> <li>Centre Front Top Flap: 180mm W x 90mm H</li> <li>Centre Front: 200mm W x 110mm H</li> <li>80gsm non-woven polypropylene</li> <li>Front flap secured by Velcro closure</li> <li>Shoulder straps</li> <li>Drawstring closure around top of bag</li> </ul> |
| COLOURWAYS:                       | Navy                                                                                                                                                                                                                                                                                               |
| PACKAGING:                        | 25 pieces per poly bag with a silica gel sachet.                                                                                                                                                                                                                                                   |
| CARTON QUANTITY:                  | 250 units packed in bundles of 25                                                                                                                                                                                                                                                                  |
| CARTON MEASUREMENTS:              | 85cm W x 45cm D x 40cm H                                                                                                                                                                                                                                                                           |
| CARTON WEIGHT:                    | 15kg                                                                                                                                                                                                                                                                                               |